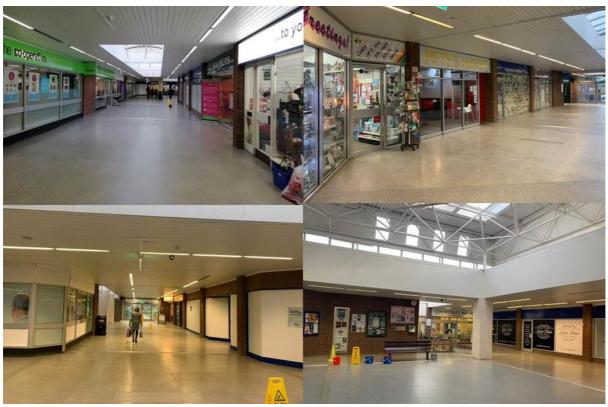

Figure 7: Units within Meridian Centre (Author, 2020)

The Meridian Centre contains predominantly A1 retail uses (Figure 8) including a Cooperative supermarket as well as small chain and independent shops. The centre was suffering from vacancies to key units and felt quiet and empty.

Figure 8: Mix of units and vacancies in Meridian Shopping Centre

The A259 contained more independent shops (A1), services (A2) and restaurant/takeaway's (A3/A5) as well as some chain retailers; including two small supermarkets. It appeared more vibrant with few vacancies.