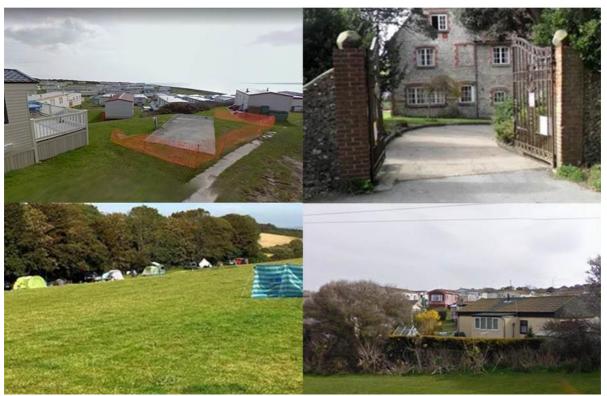

# 2.4 Visitor Economy

Despite its location between the SDNP and the sea, there appears to be lack of tourism offer within the town.

Table 5: Tourism economic areas within Peacehaven and Telscombe

| Identified<br>Area | Overall<br>Economic Use | Location                                                                                                                 | Size (ha) | Uses                                             | Planning Use<br>Classes |
|--------------------|-------------------------|--------------------------------------------------------------------------------------------------------------------------|-----------|--------------------------------------------------|-------------------------|
| 1                  | Tourism                 | Rushy Hill Caravan park;East<br>of Peacehaven directly south<br>of A259 Coast Road<br>Peacehaven to<br>Newhaven/Brighton | 5.4       | Static Caravan Park 200 Caravans                 | SG                      |
| 4                  | Tourism                 | Tudor Rose Caraven Park; East<br>of Peacehaven directly<br>adjacent to A259 coast road<br>(to NE)                        | 4.03      | Static Caravan Park;<br>109 Caravans             | SG                      |
| 22                 | Tourism/Leisure         | Stud farm, Grahams Lane,<br>South Telscombe Village,                                                                     | 6.68      | Camping,Horse<br>Holidays, B&B &<br>farm produce | SG                      |

There is a lack of hotel or bed and breakfast accommodation; although there were over 50 properties or rooms available on Airbnb (Airbnb, 2020).

Figure 11: Identified visitor economy areas 1 (top left) (Google, 2020), 22 (top right and bottom left) (Stud Farm, 2020) and 4 (bottom right) (Google, 2020)