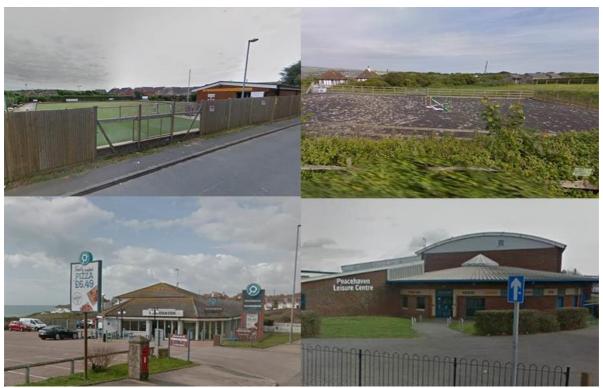

# 2.3 Leisure Economy

The towns are located between the sea and the South Downs National Park (SDNP). Horse riding stables are prevalent on the rural fringe and there is some sports provision (Table 4). One unit in the Meridian Industrial Estate has been converted into a trampoline park which attracts people from beyond Peacehaven. Bridleways give access to the SDNP and there is an undercliff cycle route to Brighton from Saltdean.

Table 4: Leisure areas within Peacehaven and Telscombe

| Identified<br>Area | Overall<br>Economic Use | Location                                                                                     | Size (ha) | Uses                                                                                                                                                                        | Planning Use<br>Classes |
|--------------------|-------------------------|----------------------------------------------------------------------------------------------|-----------|-----------------------------------------------------------------------------------------------------------------------------------------------------------------------------|-------------------------|
| 2                  | Leisure                 | East of Peacehaven<br>directly south of 'The<br>Highway' including<br>Meritor riding stables | 6.5       | Riding Stables - mixture of fields, paddocks etc.                                                                                                                           | SG                      |
| 8                  | Leisure                 | Peacehaven Sports Park;<br>West of Piddinghoe<br>Avenue. Next to the 'Big<br>Park' and café  | 1.6       | Area of sports provision;<br>Football Club, Bowls Club,<br>Tennis Courts, Martial Arts,<br>Community Centre                                                                 | D1/D2                   |
| 10                 | Leisure                 | Greenwich Way, adjacent<br>to Meridian Shopping<br>Centre                                    | 0.32      | Public Leisure Centre<br>providing Sports and Activity<br>Halls, Squash Courts, Gym,<br>Fitness Classes, Aerobics<br>Studio, Roller Disco, Soft<br>Play, Children's Parties | D2                      |
| 15                 | Leisure                 | 'The Peacehaven'; A259<br>Coast Road, Edge of<br>Howard Park                                 | 0.16      | Public House and Pizzaria                                                                                                                                                   | A4                      |
| 20                 | Leisure                 | 'The Tavern'; A259 Coast<br>Road                                                             | 0.29      | Public House with sea view beer garden                                                                                                                                      | A4                      |
| 21                 | Leisure                 | 'The Smuggler's Rest'A259<br>Coast Road adjacent to<br>South Downs National<br>Park          | 0.37      | Public House with sea views                                                                                                                                                 | A4                      |
| 28                 | Leisure                 | 'Good Companions'<br>Balcombe Road/Roderick<br>Ave Junction                                  | 0.14      | Public House; Sports Bar                                                                                                                                                    | A4                      |
| 29                 | Leisure                 | 'The Gateway', North of<br>Piddinghoe Avenue at<br>entrance to 'Big Park'                    | 0.05      | Café                                                                                                                                                                        | A3                      |

There is a limited night-time economy restricted to a few pubs on the A259 and a bar near the Meridian Centre. Restaurants are generally restricted to fast food and takeaways.

Figure 10: Identified leisure areas 8 (top left), 2 (top right), 15 (bottom left) and 10 (bottom right) (Google 2020)