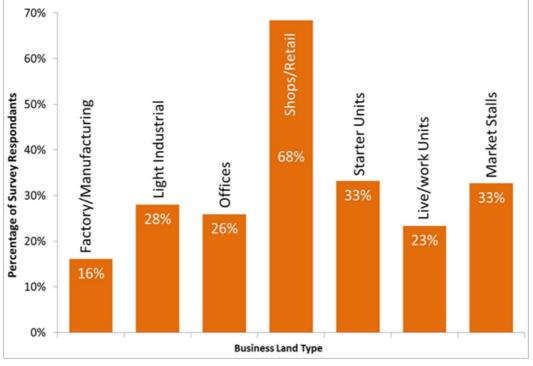

#### 2.8 Public Consultation

To effectively inform the development of the NP's vision, policies and site allocations it is important for Peacehaven Town Council to undertake community engagement at all stages of the plan-making process (Chetwyn, 2018), not just at 'pre-submission' regulation 14 stage (The Neighbourhood Planning (General) Regulations 2012).

Figure 14: Business Land Requirements identified by Peacehaven Town Council Consultation (PTNPSG, 2019)

The town council undertook preliminary consultation between 2017 and 2018 (PTNPSG, 2019) and Aecom consultants have consulted upon a proposed Meridian Centre development. These have revealed some of the land uses (Table 8), including business land (Figure 14) the local community would like to see.

Table 8: Peacehaven & Telscombe Community desires following Public Consultation

| Community Desires                                                                                                   | Evidence                                                                                                                                          |
|---------------------------------------------------------------------------------------------------------------------|---------------------------------------------------------------------------------------------------------------------------------------------------|
| Retail provision and covered shopping areas                                                                         | Council Survey - 68% of 193 Respondents<br>Aecom Meridian Centre Survey - 27 Votes<br>of 28 Respondents                                           |
| Market Stalls and weekend markets                                                                                   | Council Survey - 33% of Respondents<br>Aecom Meridian Centre Survey - 27 Votes                                                                    |
| Start up space and enterprise units                                                                                 | Council Survey - 33% of Respondents<br>Aecom Meridian Centre Survey - 21 Votes<br>Discussed at Aecom Meridian Centre<br>meeting (23rd April 2020) |
| Office space and live/work units                                                                                    | Council Survey -26% of Offices, 23%<br>Live/Work Units                                                                                            |
| Visitor economy                                                                                                     | Council Survey - 70% for visitor economys                                                                                                         |
| Restaurants and bars                                                                                                | Discussed at Aecom meeting                                                                                                                        |
| Green corridors, Walking Routes,<br>Bridleways                                                                      | Council Survey - 82% Green Corridors,<br>88% Walking Routes, 72% Bridleways                                                                       |
| Cycle Networks                                                                                                      | Council Survey - 59% of Respondents                                                                                                               |
| Green Energy – Solar Farms                                                                                          | Council Survey - 48% of Respondents                                                                                                               |
| To attract business from other areas                                                                                | Discussed at Aecom meeting                                                                                                                        |
| Redefine Meridian Centre and South Coast<br>road business area with growth and<br>increased employment opportunites | Council Survey - 42% for 'Future 2' option                                                                                                        |
| New town centre from coast to Meridian centre including new business space and reduced retail on A259               | Council Survey - 31% for 'Future 3' option                                                                                                        |