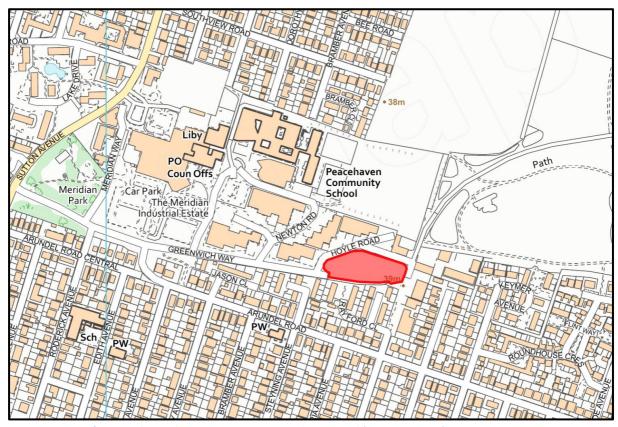

## 5.1 Recommendation: Enterprise Centre

A suitable site allocation for an EC within the NP has been identified (Figure 17). However, the logistics of allocating this site would need to be discussed with the local authority and the landowner. A policy to support proposals which encourage local business growth and development is also proposed.

Figure 17: Map of proposed Peacehaven Enterprise Centre, shown in red (Digimaps, 2020)

The economic survey showed lack of office space and businesses operating out of their homes. Further research found no knowledge-based jobs currently advertised within Peacehaven (Indeed, 2020). Locating an EC here creates opportunities for business movement into the area, home businesses to expand, and potentially create new

knowledge-based jobs. The public are likely to be supportive. Survey results showed support for starter units, the provision of green industry and attracting businesses from other areas (section 2.8). The success of the NEC also supports the provision of an EC in Peacehaven. NEC had a high demand for starter units upon opening, despite no initial reported demand (LDC, 2010), which would likely be the same for Peacehaven. In terms of local plan context, there is compliance with Core Policy 4 of LLPP1 (LDC, 2016), as it would help to stimulate a balanced local economy and facilitate a move away from over reliance on retail, manufacturing and public sector jobs. There may also be potential to bring funding into the area, by creating partnerships with larger businesses (LGA, 2018).