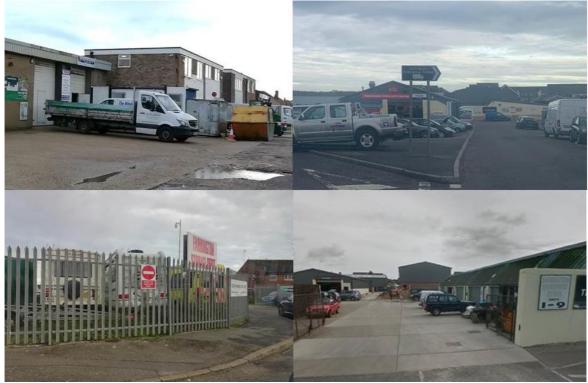

The Meridian Industrial Estate consists predominantly of light industrial and warehouse uses (Appendix B). The estate has a low vacancy rate and the units are generally in good condition.

Figure 4: Meridian Industrial Estate units (Author, 2020)

One exception is 'The Farrington Storage Depot', to the south of Hoyle Road; a poor-quality fenced-in area of open land containing mobile homes and storage containers (BrighTech, 2016).

Figure 5: East side of Meridian Industrial Estate area in. Storage Depot (bottom left) (Author, 2020)

Four, smaller industrial areas, are located in north Peacehaven and south of the A259 South Coast Road. Area 14 (Table 2) fronts onto Howards Park where it's location reduced the quality of the views from the A259 and park towards the sea.

Figure 6: Identified Industrial areas clockwise from top left; 14, 17, 23, 27 (Google, 2020)

There was a distinct lack of B1a office space throughout the whole area.