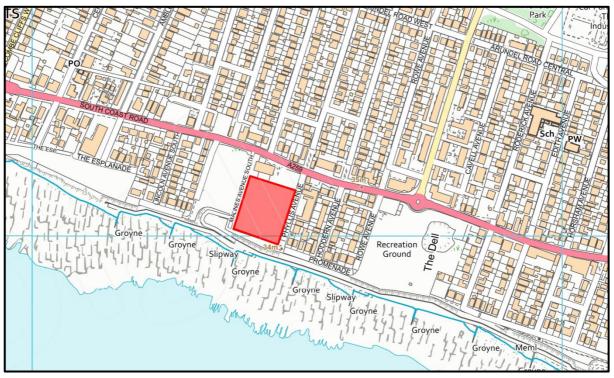

### 5.4 Recommendation: Tourism, Recreation and Culture

A suitable site to be allocated for tourism and recreation use has been identified (Figure 18). This site would have potential for night-time economy, visitor centre, museum, restaurants or potentially artists shacks, like those on Brighton Seafront, providing overspill with potentially cheaper rents. As this site is located within the historic plotlands area, a use which reflects and emphasises the history of the area would be supported. Again, the logistics of allocating this site would need to be discussed with the local authority and the landowner.

Figure 18: Map of proposed tourism/recreation site, shown in red (Digimaps, 2020)

A policy within the NP supporting proposals which encourage the visitor economy and tourism (arts and culture, nighttime economy) is also proposed. As shown in Figure 2, most tourism uses are located towards the eastern boundary of Peacehaven, and the potential night-time economy has not been optimised. Therefore, bringing tourism towards the town centre, using proposed markets, and towards the seafront, by the allocation of the site in Figure 18 for tourism and recreation uses, would be supported. The success of this site is reliant on improving access, therefore a link is proposed from the South Downs, to the

Meridian Centre, to the retail area on the A259, to the seafront, with an aspect of tourism or recreation in each zone. Signposting may allow for public art contributions here.