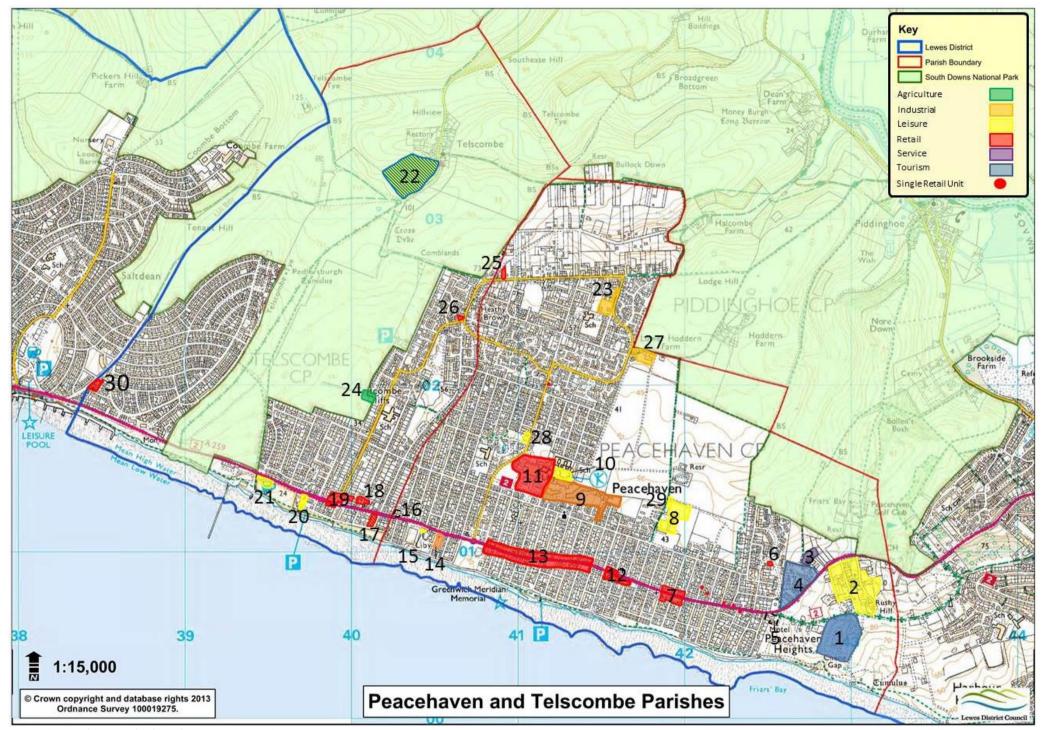

# 2.0 Economic Land

A site visit and a desktop survey were undertaken (Appendix A) to determine the economic uses within Peacehaven and Telscombe. Figure 3 illustrates the broad locations identified.

Table 1: Area of land for broad economic uses in Peacehaven and Telscombe

Figure 3: Peacehaven and Telscombe Economic Area Survey