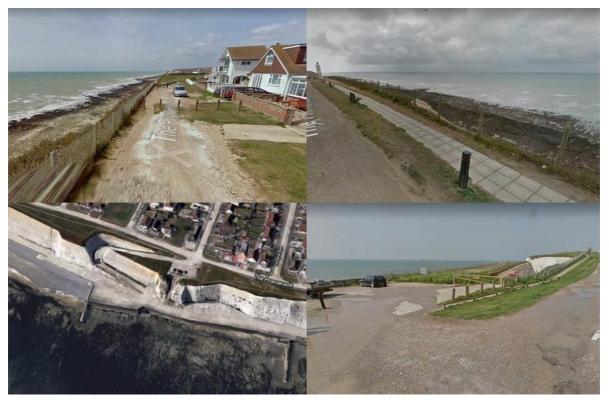

There is potential for improving the cliff-top promenade and seafront (Figure 12).

Figure 12: Seafront and cliff-top promenade in Peacehaven (Google, 2020)