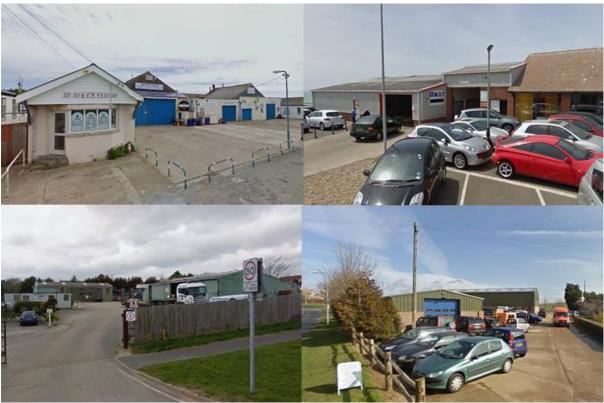

# 2.3 Leisure Economy

The towns are located between the sea and the South Downs National Park (SDNP). Horse riding stables are prevalent on the rural fringe and there is some sports provision (Table 4). One unit in the Meridian Industrial Estate has been converted into a trampoline park which attracts people from beyond Peacehaven. Bridleways give access to the SDNP and there is an undercliff cycle route to Brighton from Saltdean.

There is a limited night-time economy restricted to a few pubs on the A259 and a bar near the Meridian Centre. Restaurants are generally restricted to fast food and takeaways.

Figure 10: Identified leisure areas 8 (top left), 2 (top right), 15 (bottom left) and 10 (bottom right) (Google 2020)

# 2.4 Visitor Economy

Despite its location between the SDNP and the sea, there appears to be lack of tourism offer within the town.

Table 5: Tourism economic areas within Peacehaven and Telscombe

| Identified<br>Area | Overall<br>Economic Use | Location                                                                                                                 | Size (ha) | Uses                                             | Planning Use<br>Classes |
|--------------------|-------------------------|--------------------------------------------------------------------------------------------------------------------------|-----------|--------------------------------------------------|-------------------------|
| 1                  | Tourism                 | Rushy Hill Caravan park;East<br>of Peacehaven directly south<br>of A259 Coast Road<br>Peacehaven to<br>Newhaven/Brighton | 5.4       | Static Caravan Park 200 Caravans                 | SG                      |
| 4                  | Tourism                 | Tudor Rose Caraven Park; East<br>of Peacehaven directly<br>adjacent to A259 coast road<br>(to NE)                        | 4.03      | Static Caravan Park;<br>109 Caravans             | SG                      |
| 22                 | Tourism/Leisure         | Stud farm, Grahams Lane,<br>South Telscombe Village,                                                                     | 6.68      | Camping,Horse<br>Holidays, B&B &<br>farm produce | SG                      |

There is a lack of hotel or bed and breakfast accommodation; although there were over 50 properties or rooms available on Airbnb (Airbnb, 2020).

Figure 11: Identified visitor economy areas 1 (top left) (Google, 2020), 22 (top right and bottom left) (Stud Farm, 2020) and 4 (bottom right) (Google, 2020)