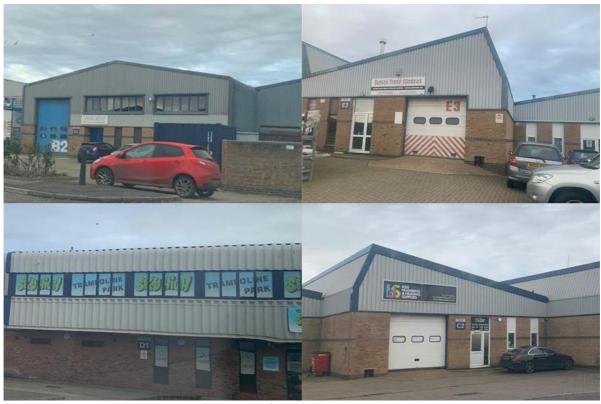

The Meridian Industrial Estate consists predominantly of light industrial and warehouse uses (Appendix B). The estate has a low vacancy rate and the units are generally in good condition.

Figure 4: Meridian Industrial Estate units (Author, 2020)

One exception is 'The Farrington Storage Depot', to the south of Hoyle Road; a poor-quality fenced-in area of open land containing mobile homes and storage containers (BrighTech, 2016).

Figure 5: East side of Meridian Industrial Estate area in. Storage Depot (bottom left) (Author, 2020)