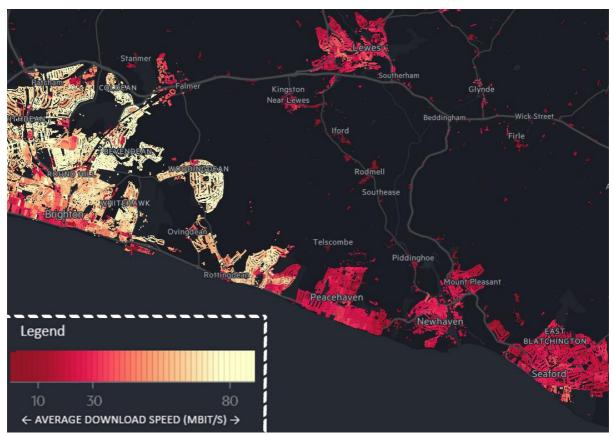

#### 4.2 Digital Infrastructure

The importance of digital infrastructure to economic diversification efforts in small-town settings has been well established (Warren and Jones, 2015, p. 125).

Accordingly, the policies of several NPs were found to address this point. For example, *Policy B1: Employment and Business Development,* from the Rye NP, states that "development which facilitates improved broadband access for businesses and home workers" will generally be permitted (RTC, 2019, p. 50). In Peacehaven, this issue is particularly relevant, as illustrated by the internet speeds shown in Figure 16:

Figure 16: Map of download speeds in the Peacehaven area (Financial Times, 2018)