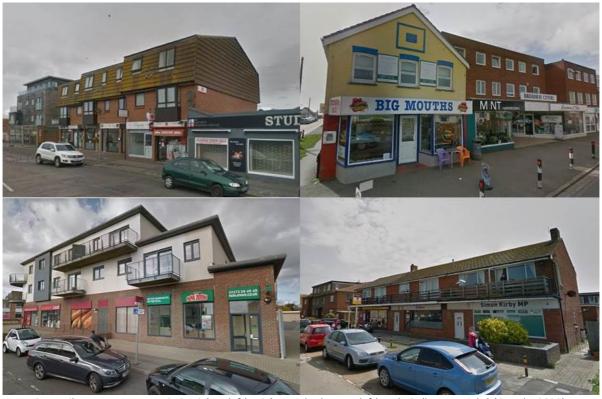

#### 2.2 Retail Areas

Most of the retail is located with the Meridian Centre 'District Centre' and the A259 'Local Centre' (Table 3). The distinction between centre classifications, however, was not clear from the survey.

Table 3: Retail areas within Peacehaven and Telscombe

| Identified<br>Area | Overall Economic Use | Location                                                                                                                                                                                 | Size (ha) | Uses                                                                                                                                     | Planning Use<br>Classes  |
|--------------------|----------------------|------------------------------------------------------------------------------------------------------------------------------------------------------------------------------------------|-----------|------------------------------------------------------------------------------------------------------------------------------------------|--------------------------|
| 6                  | Retail               | Junction between Ashington<br>Gardens and Downland Ave.                                                                                                                                  | 0.08      | Retail Parade- convenience<br>stoe and possibly Office/<br>Service and Community<br>uses                                                 |                          |
| 7                  | Retail               | A259 Coast Road. Junction<br>Vernon Ave.                                                                                                                                                 | 0.93      | Mix of retail and service                                                                                                                | A1/A2/A3/A4/A<br>5/SG    |
| 11                 | Retail               | Meridian Shopping Centre<br>area; Meridian Way, centre<br>of Peacehaven. To East of<br>Sutton Ave. 0.5km North of<br>A259                                                                | 4.07      | Co-op Supermarket, Post<br>Office, plus Community<br>House, Doctors Surgery<br>Pharmacy                                                  | A1/A2/A3/B1/D<br>1/SG    |
| 12                 | Retail               | A259 Coast Road. Junction<br>Keymer Ave.                                                                                                                                                 | 0.74      | Mix of uses along A259; Car<br>Sales/ Post Office/ Retail/<br>Services/ Takeaway                                                         | A2/A2/A5/SG              |
| 13                 | Retail               | A259 Coast Road. Junction<br>Capel Ave. to Roderick Ave.                                                                                                                                 | 4.35      | High Street' on A259 with;<br>Supermarkets/ Retail/<br>Café/ Restaurant/<br>Takeaway/ Petrol Station/<br>Public House/ Health<br>Clinics | A1/A2/A3/A4/A<br>5/D1/SG |
| 18                 | Retail               | Retail Parade next to Telscombe Town Council Office; Central Avenue, Telscombe Cliffs                                                                                                    | 0.14      | Post Office/Convenience<br>Store/Beauty/MP<br>Office/Pharmacy Also<br>Restaurant nearby on<br>opposite side of Coast<br>Road             | A1/B1                    |
| 19                 | Retail               | A259 Coast Road and<br>Teslcombe Way                                                                                                                                                     | 0.82      | Dominated by Motorhome<br>sales, and Petrol Station<br>plus; Restaurant/ Pet Shop/<br>Vets                                               | A1/A3/D1/SG              |
| 25                 | Retail               | 66 Telscombe Road                                                                                                                                                                        | 0.11      | Small Organic Nursery                                                                                                                    | A1                       |
| 26                 | Retail               | Kirby Drive                                                                                                                                                                              | 0.05      | Tesco Expresss<br>Convenience Store                                                                                                      | A1                       |
| 30                 | Retail               | East side of Longridge Avenue between Lynwood Road and Nutley Avenue; part of a larger 'Local Retail Centre' of which majority within Brighton & Hove City Council Boundary (BHCC, 2016) | 0.12      | Post Office/Estate<br>Agent/Barbers/Record<br>Store/Café/Taxi<br>office/Cleaning Service                                                 | A1/A2/A3/B1c/<br>SG      |

Figure 7: Units within Meridian Centre (Author, 2020)

The Meridian Centre contains predominantly A1 retail uses (Figure 8) including a Cooperative supermarket as well as small chain and independent shops. The centre was suffering from vacancies to key units and felt quiet and empty.

Figure 8: Mix of units and vacancies in Meridian Shopping Centre

The A259 contained more independent shops (A1), services (A2) and restaurant/takeaway's (A3/A5) as well as some chain retailers; including two small supermarkets. It appeared more vibrant with few vacancies.